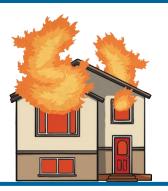

### **Emergency!**

A house is on fire! Help is needed!

Which emergency services?

What equipment should they bring?

What can you do to help?