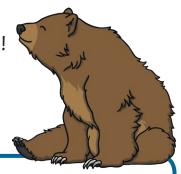

### **Emergency!**

A bear has escaped from the zoo! Help is needed!

Which emergency services?

What equipment should they bring?

What can you do to help?