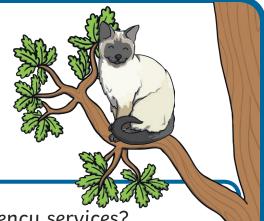

### **Emergency!**

A cat is stuck up a tree! Help is needed!

Which emergency services?

What equipment should they bring?

What can you do to help?