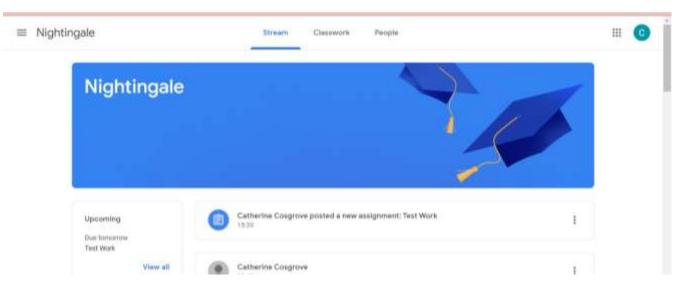

Once signed in, click on your class.

You will be taken to your Class Stream. Your teacher may post messages here and you will be able to see any work that has been assigned to you.

If you click on the symbol in the top left of the page, it will take you to the main menu.

In the main menu, you will find your 'To do' list. All work assigned to you can be accessed here.