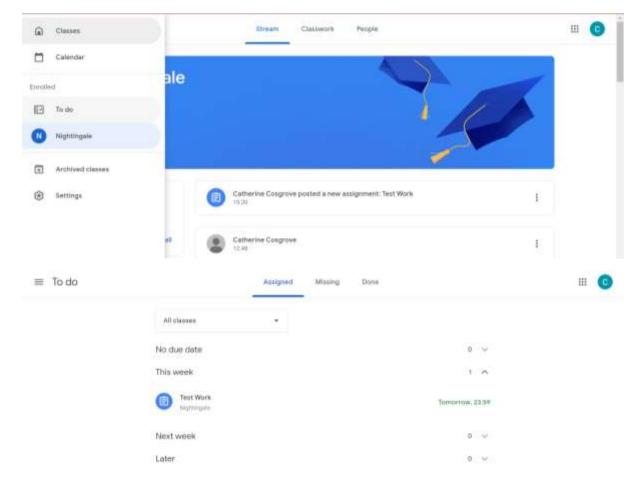

Once signed in, click on your class.

You will be taken to your Class Stream. Your teacher may post messages here and you will be able to see any work that has been assigned to you.

If you click on the symbol in the top left of the page, it will take you to the main menu.

In the main menu, you will find your 'To do' list. All work assigned to you can be accessed here.