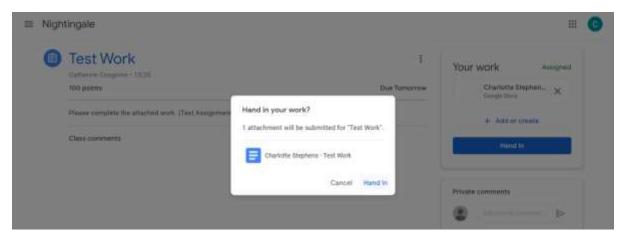

## Once in the assignment, click on '+ Add or create'

| ≡ Nigh | tingale                                               |                   | ш                                     |
|--------|-------------------------------------------------------|-------------------|---------------------------------------|
| 0      | Test Work<br>Catherine Congrove - 10.00<br>100 points | 1<br>Due Tomorrow | Your work Assigned<br>+ Add or create |
|        | Please complete the attached work. (Test Assignment)  |                   | Mark ex Done                          |
|        | Class comments                                        |                   |                                       |
|        |                                                       |                   | Private comments                      |
|        |                                                       |                   | ant print convert.                    |

0

+

Here you will be able to upload a file to submit or create a file on G Suite to submit. Any files created in G Suite (Docs, Slides, Sheets and Drawings) will be saved in the Google Drive, not your own computer.

Once you hit 'TURN IN', you will be asked to Hand in your work. Your teacher will mark and give feedback on this.

You can unsubmit your work for further editing anytime or your teacher may return it to you for further editing. You can also leave private comments to your teacher with any queries or comments about the work.